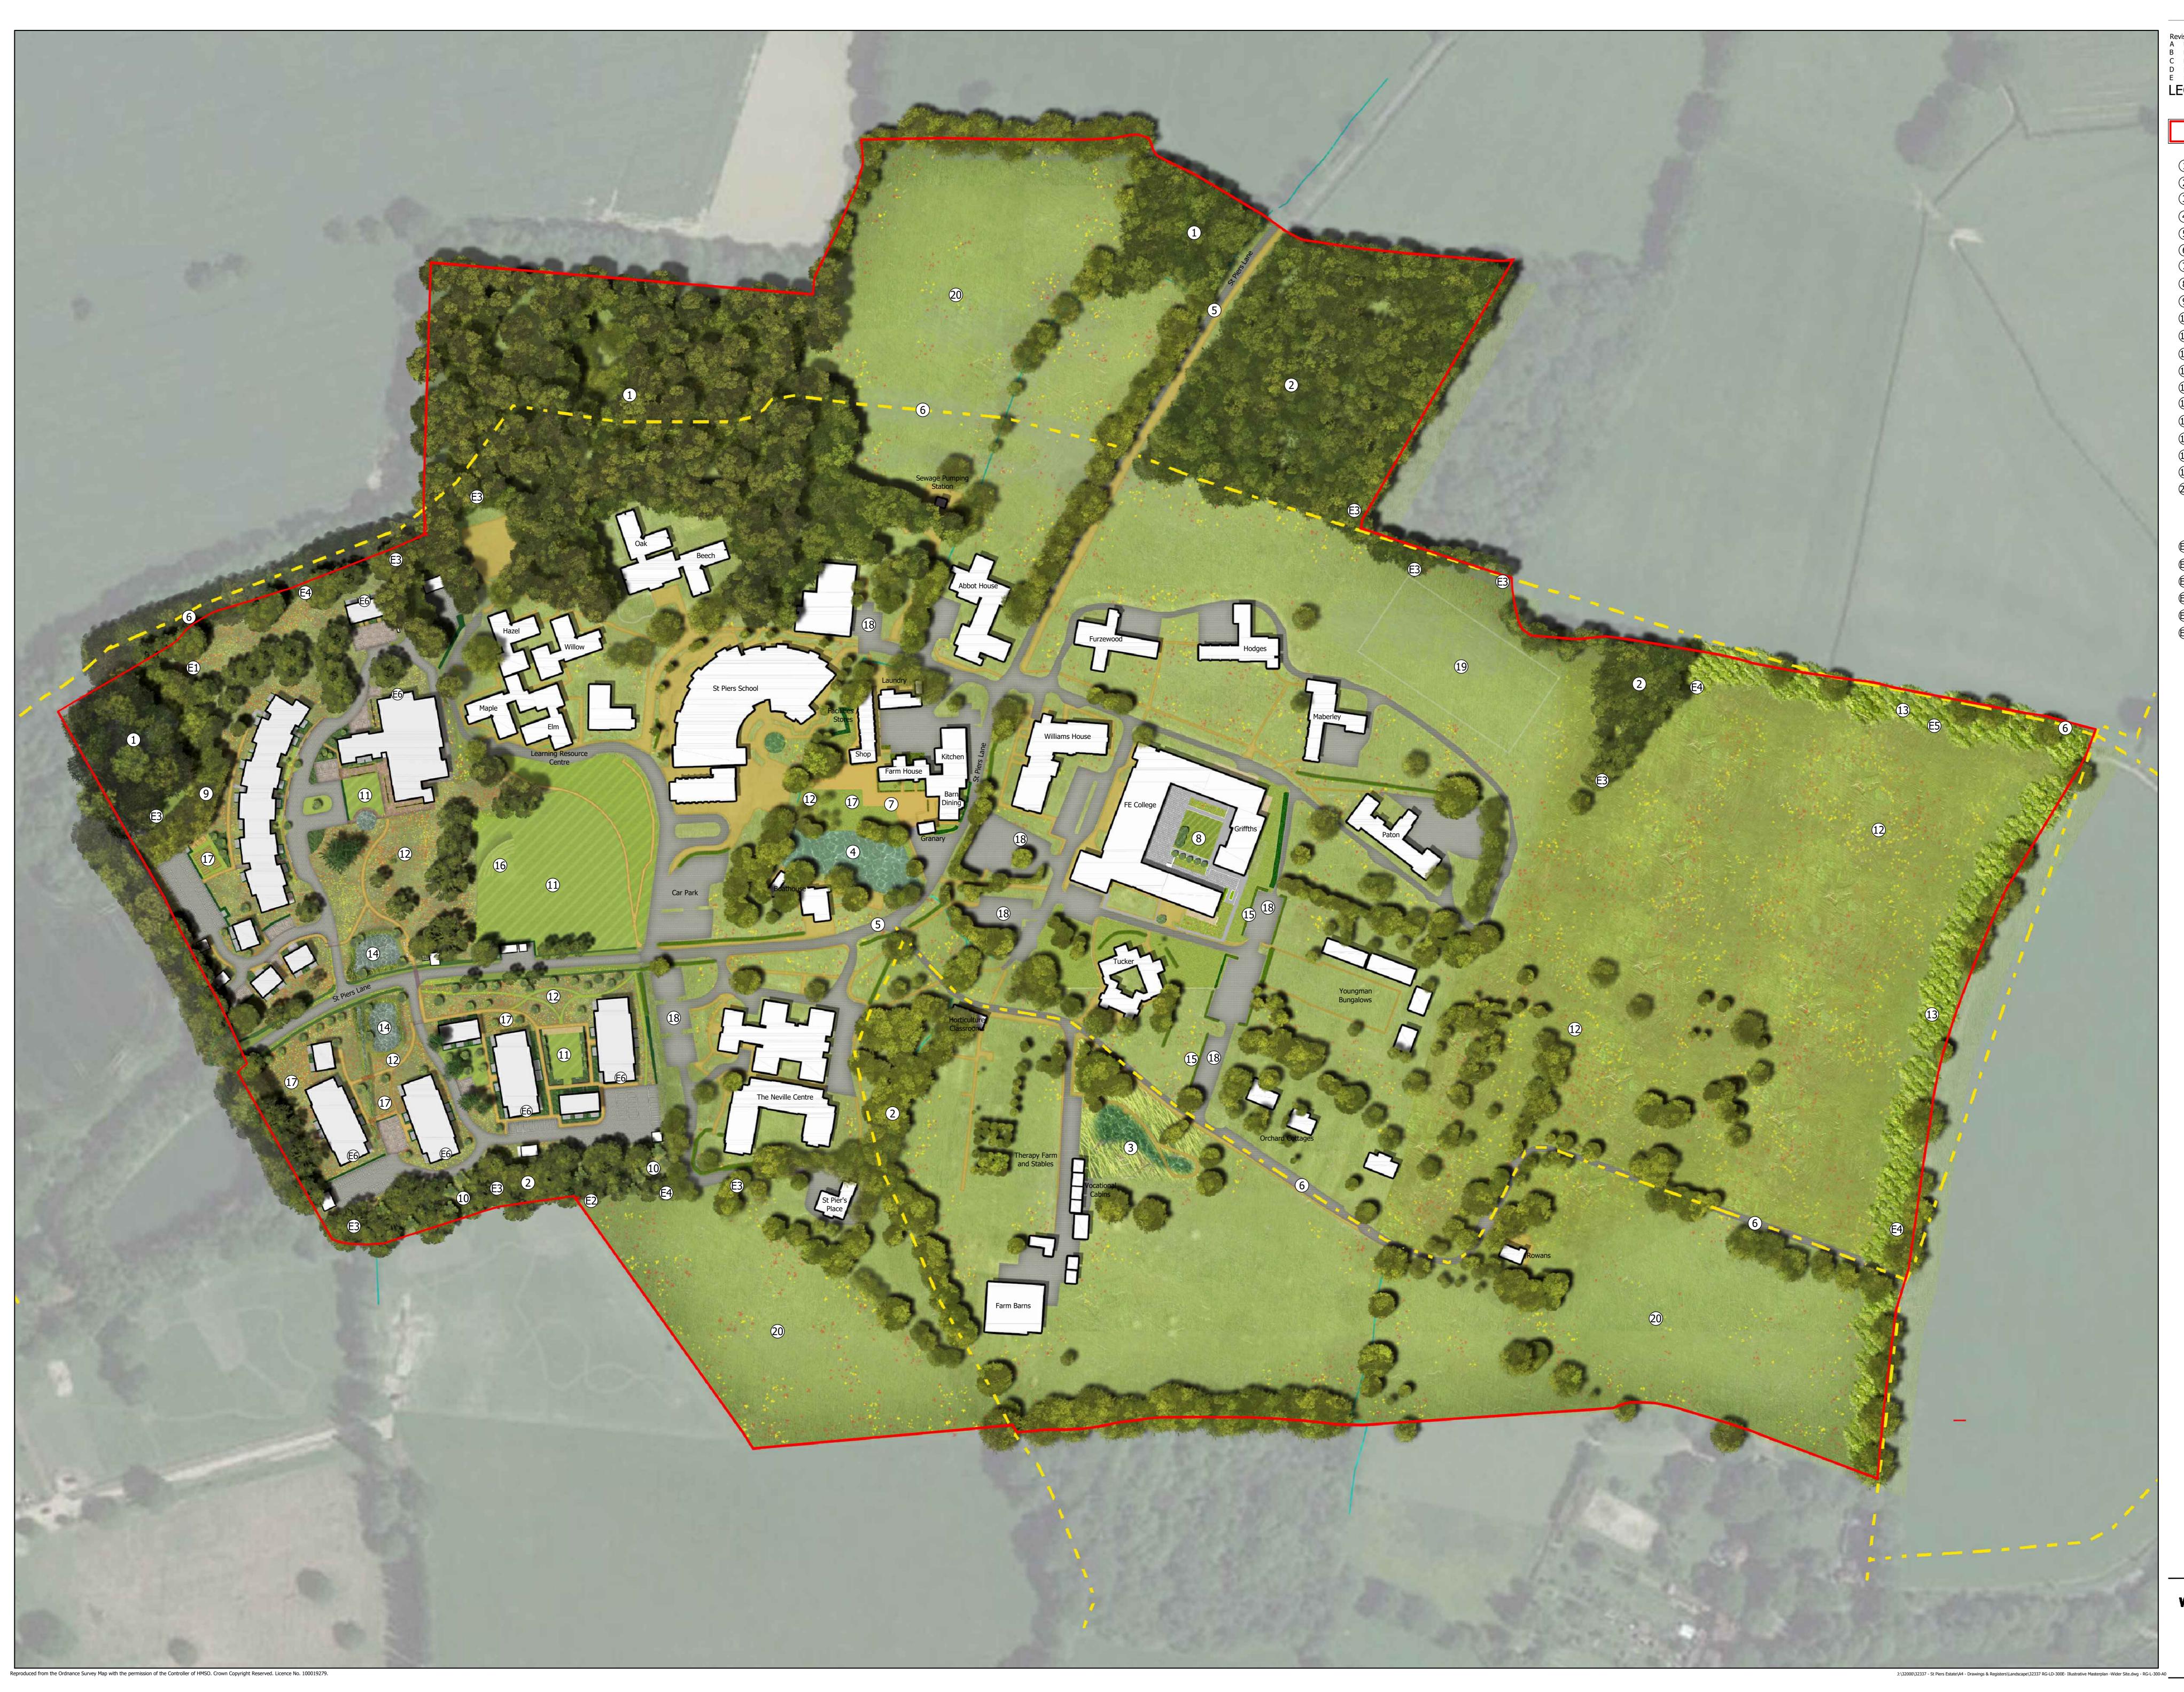

| The scaling of this drawing cannot be assuredRevisionDateDrnCkdAUpdate with New Layout06.06.22GSMYBUpdate with New Layout15.06.22GSMYCUpdate with New Layout29.06.22PKMYDBat features included for reference01.12.22OBMYEFootprint Blocks A,B,C,D,E&F updated 27.03.23OBMYLEGEND |                                                                                                                                                                           |
|----------------------------------------------------------------------------------------------------------------------------------------------------------------------------------------------------------------------------------------------------------------------------------|---------------------------------------------------------------------------------------------------------------------------------------------------------------------------|
|                                                                                                                                                                                                                                                                                  | Site Boundary                                                                                                                                                             |
| (1)                                                                                                                                                                                                                                                                              | Existing Ancient Woodland                                                                                                                                                 |
| 2                                                                                                                                                                                                                                                                                | Existing Woodland Retained                                                                                                                                                |
| 3                                                                                                                                                                                                                                                                                | Existing Wetland                                                                                                                                                          |
| 4                                                                                                                                                                                                                                                                                | Existing Pond                                                                                                                                                             |
| 5                                                                                                                                                                                                                                                                                | Existing Road                                                                                                                                                             |
| 6                                                                                                                                                                                                                                                                                | Existing Public Rights of Way                                                                                                                                             |
| (7)                                                                                                                                                                                                                                                                              | Heritage Square                                                                                                                                                           |
| 8                                                                                                                                                                                                                                                                                | College Square                                                                                                                                                            |
| 9                                                                                                                                                                                                                                                                                | Proposed Woodland Buffer                                                                                                                                                  |
| 10                                                                                                                                                                                                                                                                               | Proposed Additional Screening Planting                                                                                                                                    |
| (11)                                                                                                                                                                                                                                                                             | Proposed Formal Lawn                                                                                                                                                      |
| (12)                                                                                                                                                                                                                                                                             | Proposed Biodiverse Grassland/Meadow                                                                                                                                      |
| 13                                                                                                                                                                                                                                                                               | Proposed Biodiverse Scrub                                                                                                                                                 |
| (14)                                                                                                                                                                                                                                                                             | Proposed Attenuation & Biodiverse Pond                                                                                                                                    |
| 15                                                                                                                                                                                                                                                                               | Proposed Native Species Hedge                                                                                                                                             |
| (16)                                                                                                                                                                                                                                                                             | Proposed Outdoor Theatre                                                                                                                                                  |
| 17                                                                                                                                                                                                                                                                               | Proposed Vegetable Growing Space                                                                                                                                          |
| 18                                                                                                                                                                                                                                                                               | Proposed Car Park                                                                                                                                                         |
| 19                                                                                                                                                                                                                                                                               | Existing Grass Pitch                                                                                                                                                      |
| 20                                                                                                                                                                                                                                                                               | Existing/Enhanced Biodiverse Managed Grassland                                                                                                                            |
|                                                                                                                                                                                                                                                                                  | Ecology - Bat Features 'E1' to 'E6'<br>Refer to Ecology report for specification and<br>details. Exact locations subject to Ecologist<br>Consultant site inspection role. |
| E1)                                                                                                                                                                                                                                                                              | Pole mounted maternity box                                                                                                                                                |
| Ē2                                                                                                                                                                                                                                                                               | Pole mounted large colony box                                                                                                                                             |
| E3                                                                                                                                                                                                                                                                               | Tree mounted bat box                                                                                                                                                      |
| <b>E</b> 4                                                                                                                                                                                                                                                                       | Eco rocket box cavity                                                                                                                                                     |
| E5                                                                                                                                                                                                                                                                               | Wildlife tower                                                                                                                                                            |
| <b>E6</b>                                                                                                                                                                                                                                                                        | Integral bat boxes (each                                                                                                                                                  |

E6 Integral bat boxes (each location x2 rows of 4 (8 total))